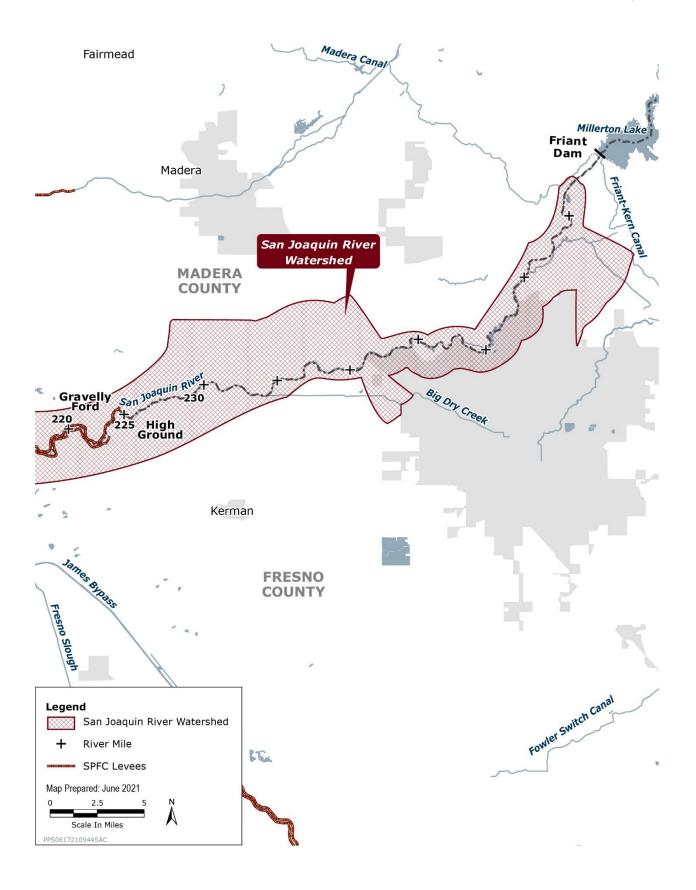

## Errata – 2022 SPFCDD Update

One minor edit has been made to the November 4 version of the State Plan of Flood Control Descriptive Document Update (SPFCDD). Modifications to the figure are organized by section and detailed below.

## 3.3 State Plan of Flood Control Facilities in the San Joaquin River Watershed

Edits to Figure 3-12A. San Joaquin River Watershed - State Plan of Flood Control Facilities along the San Joaquin River and Tributaries was modified to remove Big Dry Creek Reservoir as a SPFC feature. The old figure is displayed first with circled errors, and the new figure follows with correct edits. Modifications on page 3-78 are as follows: