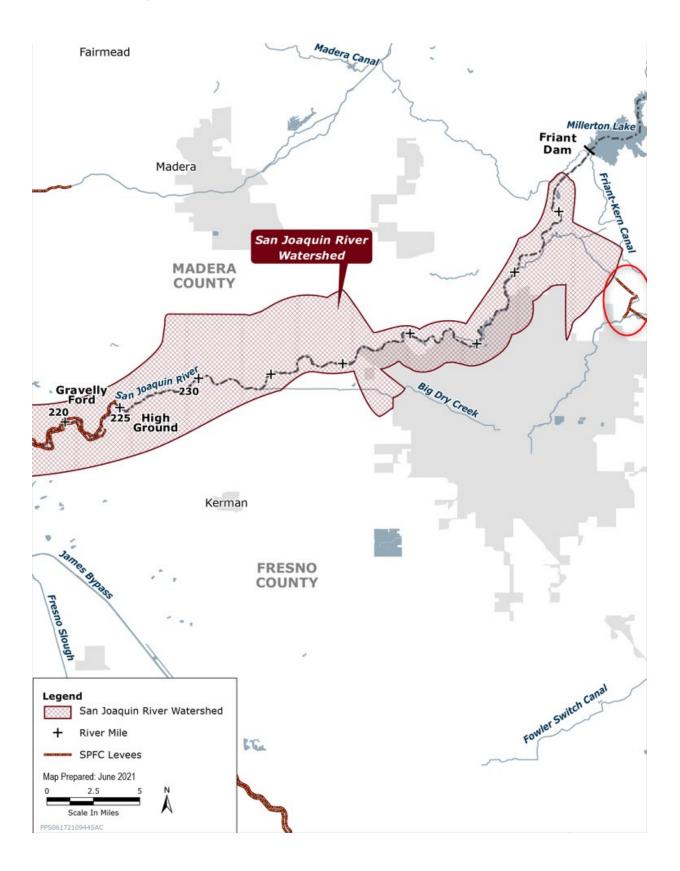

## Errata – 2022 SPFCDD Update

One minor edit has been made to the November 4 version of the State Plan of Flood Control Descriptive Document Update (SPFCDD). Modifications to the figure are organized by section and detailed below.

## 3.3 State Plan of Flood Control Facilities in the San Joaquin River Watershed

Edits to Figure 3-12A. San Joaquin River Watershed - State Plan of Flood Control Facilities along the San Joaquin River and Tributaries was modified to remove Big Dry Creek Reservoir as a SPFC feature. The old figure is displayed first with circled errors, and the new figure follows with correct edits. Modifications on page 3-78 are as follows: